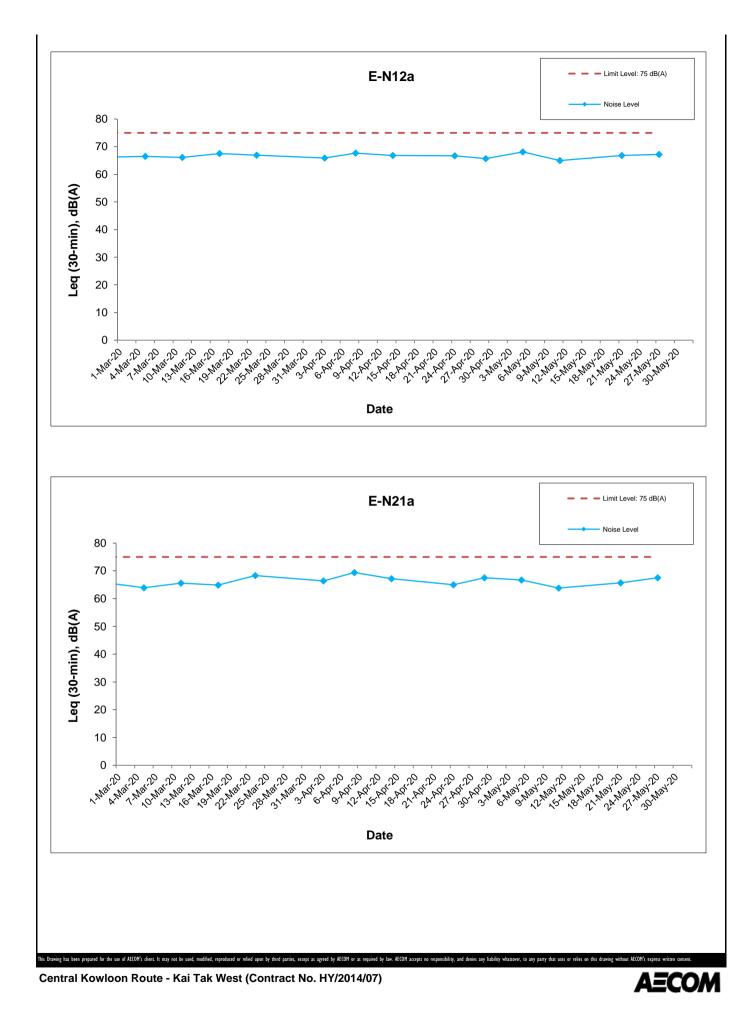

## Appendix H Regular Construction Noise Monitoring Results

| Date      | Weather<br>Condition | Noise Level for 30-min, $dB(A)^+$ |      |      |      | Limit Level, | Exceedance |
|-----------|----------------------|-----------------------------------|------|------|------|--------------|------------|
|           |                      | Time                              | L90  | L10  | Leq  | dB(A)        | (Y/N)      |
| 5-May-20  | Sunny                | 13:00                             | 66.0 | 69.0 | 68.1 | 75           | Ν          |
| 11-May-20 | Sunny                | 15:10                             | 62.0 | 66.5 | 65.0 | 75           | Ν          |
| 21-May-20 | Cloudy               | 14:00                             | 64.5 | 68.5 | 66.8 | 75           | Ν          |
| 27-May-20 | Fine                 | 10:55                             | 64.3 | 68.4 | 67.2 | 75           | Ν          |

Daytime Noise Monitoring Results at Station E-N12a (19 Hing Yan Street)

Daytime Noise Monitoring Results at Station E-N21a (Block B of Merit Industrial Centre)

| Date      | Weather<br>Condition | Noise Level for 30-min, dB(A) # |      |      |      | Limit Level, | Exceedance |
|-----------|----------------------|---------------------------------|------|------|------|--------------|------------|
|           |                      | Time                            | L90  | L10  | Leq  | dB(A)        | (Y/N)      |
| 5-May-20  | Sunny                | 14:00                           | 65.0 | 67.5 | 66.7 | 75           | Ν          |
| 11-May-20 | Sunny                | 14:01                           | 62.5 | 65.0 | 63.8 | 75           | Ν          |
| 21-May-20 | Cloudy               | 13:00                           | 63.0 | 66.5 | 65.7 | 75           | Ν          |
| 27-May-20 | Fine                 | 10:05                           | 66.8 | 68.2 | 67.5 | 75           | N          |